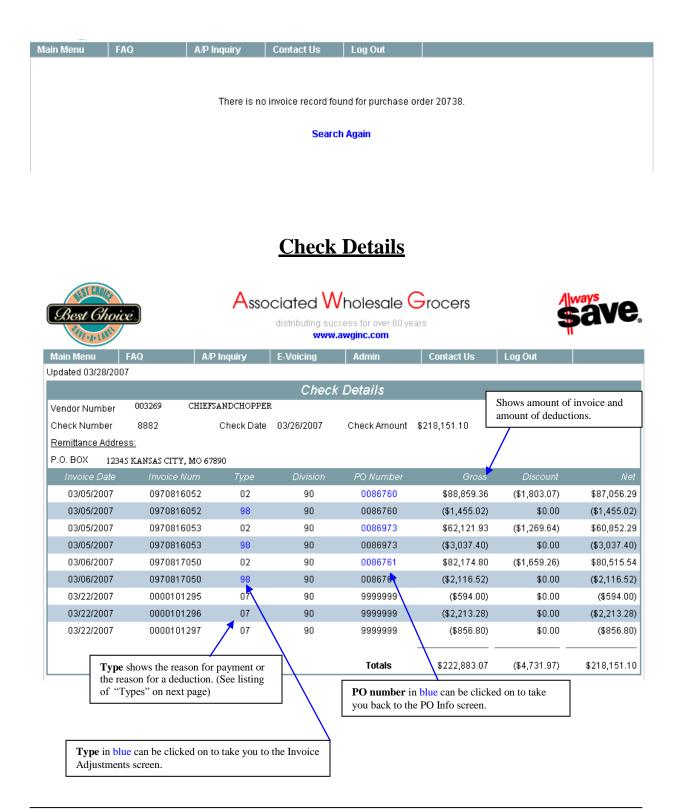

### Criteria 2: <u>AWG Check</u>

Key in the AWG Check Number and click on the Submit button. The "Check Details" screen page will appear.

| Best Choi        | ce              |              | listributing succ | holesale G<br>ess for over 80 years<br>wginc.com |            | 4          | ave.   |
|------------------|-----------------|--------------|-------------------|--------------------------------------------------|------------|------------|--------|
| Main Menu        | FAQ             | A/P Inquiry  | E-Voicing         | Admin                                            | Contact Us | Log Out    |        |
| Updated 03/22/20 | 07              |              | Check .           | Details                                          |            |            | _      |
| Vendor Number    | 3269 CHIE       | FSANDCHOPPER | Oneek .           | Deland                                           |            |            |        |
| Check Number     | 8824            | Check Date   | 03/13/2007        | Check Amount                                     | \$1.00     |            |        |
| Remittance Addre | ess:            |              |                   |                                                  |            |            |        |
| P.O.BOX 98231 C  | HICAGO ILLINOIS | 60693-0231   |                   |                                                  |            |            |        |
| Invoice Date     | Invoice N       | um Type      | Division          | PO Number                                        | Gross      | a Discount | Net    |
| 02/22/2007       | 00072015        | 35 02        | 90                | 0086555                                          | \$1.00     |            | \$1.00 |

2. There is no invoice record found for the PO you are inquiring on. If this occurs then you need to resend your invoice.

| Main Mei          | nu                                                             | FAQ                                                | A/P Inquiry         | E-Voicing          | Admin  | Contact Us | Log Ou       | t 📔                |                                                                                            |  |  |
|-------------------|----------------------------------------------------------------|----------------------------------------------------|---------------------|--------------------|--------|------------|--------------|--------------------|--------------------------------------------------------------------------------------------|--|--|
| Updated C         |                                                                |                                                    | Invoice Adjustments |                    |        |            |              | clicked            | Check number in blue can be<br>clicked on to take you back to<br>the check details screen. |  |  |
| PO Box 29         | 932<br>>ity, KS 6                                              | 66110-2932                                         | Duel                | Date 03/26/2007    |        | PO Da      | te 01/30/20( |                    |                                                                                            |  |  |
| PO Numb<br>Vendor |                                                                | 0                                                  |                     | ipt Number 27313   |        | 4871       |              |                    |                                                                                            |  |  |
| Item              | 12345                                                          | SANDCHOPPER<br>ARROWHEAD DRIV<br>AS CITY, MO 67890 |                     | Description        | Reason | Qt/        | Per Unit     | Deductions         | Paumanta                                                                                   |  |  |
| 091803            |                                                                | 007003820265                                       | 1/4CT               | BST CH 40W SW BULE |        |            | 0.74<br>-    | \$35.52            | Payments                                                                                   |  |  |
|                   | Shows the reason for a deduction. Amount Due Valu Merchandised |                                                    |                     |                    |        |            |              | \$35.52<br>\$35.52 |                                                                                            |  |  |
|                   |                                                                |                                                    |                     |                    |        |            | N            | et amount          | of deduction                                                                               |  |  |